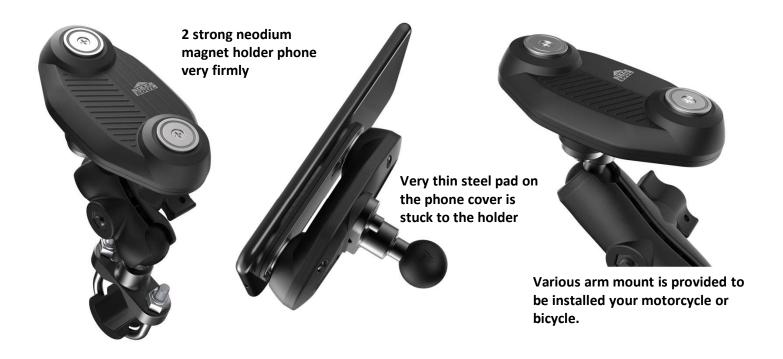

### **Compact and Solid**

## **All New Magfit-MINI**

Launching!!
Simple and easy to use, Compact size,
Phone holding solution for all motorcycle, bicycle riders.
YAMAHA choosed Magfit-MINI as their holder

YAMAHA 's choice GenBlu is Yamaha's sub brand.