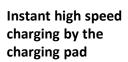

# **Magfit Original**

**Bulky but strong!!!** 

Magfit original protect the phone from tips, dust and rain. And it reduce phone temperature, and maximize phone readability under the strong sun light.

Magfit Pro even provide instant charging fuction.