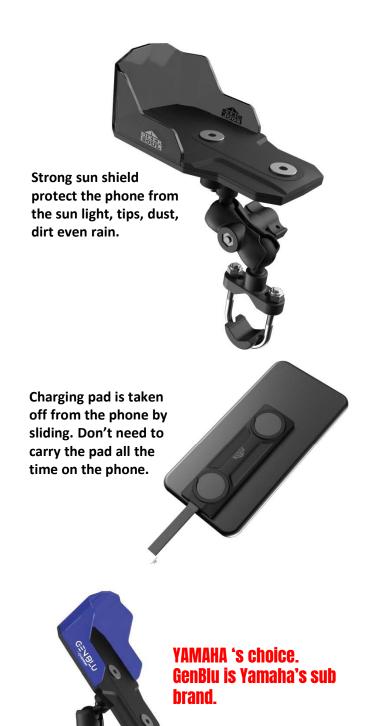

## **All New Magfit-MINI**

Launching!!
Simple and easy to use, Compact size,
Phone holding solution for all motorcycle, bicycle riders.
YAMAHA choosed Magfit-MINI as their holder

YAMAHA 's choice GenBlu is Yamaha's sub brand.