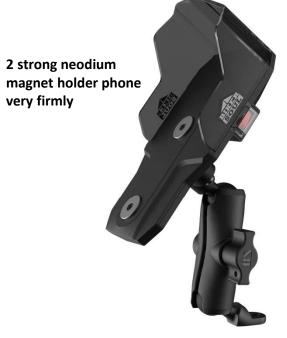

# **Magfit Original**

**Bulky but strong!!!** 

Magfit original protect the phone from tips, dust and rain. And it reduce phone temperature, and maximize phone readability under the strong sun light.

Magfit Pro even provide instant charging fuction.

Perfect solution for delivery man. Can't be better.

Contact: k@bikersoul.com