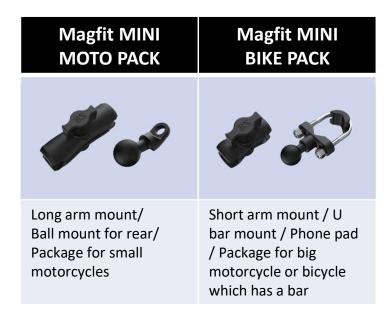

## **All New Magfit-MINI**

Launching!!
Simple and easy to use, Compact size,
Phone holding solution for all motorcycle, bicycle riders.
YAMAHA choosed Magfit-MINI as their holder

YAMAHA 's choice GenBlu is Yamaha's sub brand.